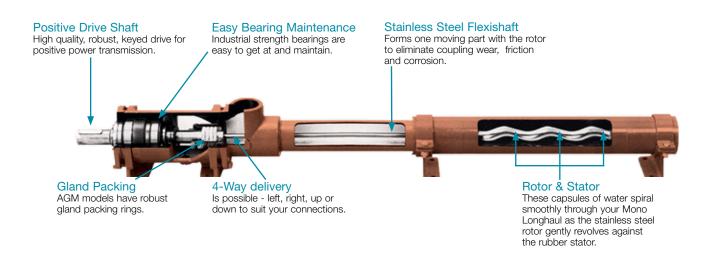

high heads and long pumping hours decade after decade
- Control the flow and speed of your pump by simply changing the pulley size

# Choose your drive:

### Diesel:

The low-revs pumping capacity of the Longhaul will deliver maximum water for least fuel

#### Petrol:

Throttle out for more water. Throttle in for lower speed and lower volume. It is that simple

### Bareshaft:

The straightforward pulley drive lets you attach to whatever drive you have available

#### Electric:

Value out of your power bill. Longhaul will push water even when turning slowly - an advantage for those with fluctuating power supply

# Features & Benefits

Capacity 0.33 to 14 lps

Heads up to 300 m

## Typical applications include:

- Tank filling
- Stock watering
- Sprinklers
- Long distance water transfer















Electric