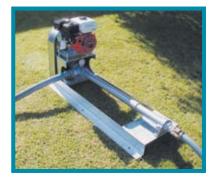

# AGM Range Longhaul Surface Pumps

- Rugged, high capacity pumps with heavy duty bearing housings
- Stainless steel wear resistant rotor with hard chrome plating and stainless steel shaft for corrosion-free long life
- The Longhaul's high efficiency means low running costs
- Simple construction works within a forgiving range of tolerances, maintaining reliability, performance and efficiency
- Strength to withstand high heads and long pumping hours decade after decade
- Control the flow and speed of your pump by simply changing the pulley size