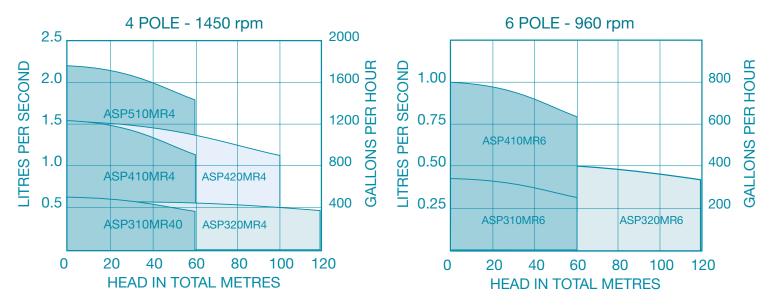

ASP Motorotor® gets the most out of any power bill

## **Features**

- Sand, Silt Tolerant
- Easy Priming
- Long Delivery
- · Consistent Flow vs Head
- Shallow Wells

# Applications include:

- Tank Filling
- Stock Watering
- Dam Water
- Creek Water
- Shallow Wells

# Complete Packaged Systems:

## Diesel:

Available with either Yanmar or Kubota diesel motors.

## Petrol:

Honda petrol motor.

### Electric:

240V / 480V - 1 phase 415V - 3 Phase

# Package Includes:

- Pump
- Motor
- Clutch
- Belt & Pulleys
- Galvanised Base
- Safety Guard



## Positive Drive Shaft

High quality, robust, keyed drive for positive power transmission.

## Bearing Housing

Industrial strength bearings are easy to get at and maintain.



maximum energy efficiency, strength and simplicity.

# Performance Data





TITANIUM TUFF