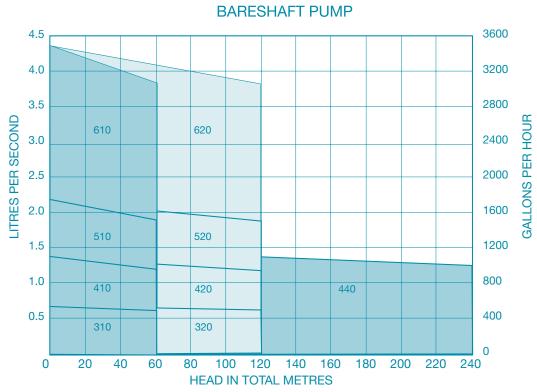

SP Motorotor® gets the most out of any power bill

## **Features**

- Sand, Silt Tolerant
- Easy Priming
- Long Delivery
- · Consistent Flow vs Head
- Shallow Wells

# Applications include:

- Tank Filling
- Stock Watering
- Dam Water
- Creek Water
- Shallow Wells

# Complete Packaged Systems:

## Diesel:

Available with either Yanmar or Kubota diesel motors.

## Petrol:

Honda petrol motor.

### Electric:

240V / 480V - 1 phase 415V - 3 Phase

# Package Includes:

- Pump
- Motor
- Clutch
- Belt & Pulleys
- Galvanised Base
- Safety Guard



## Positive Drive Shaft

High quality, robust, keyed drive for positive power transmission.

## Bearing Housing

Industrial strength bearings are easy to get at and maintain.



maximum energy efficiency, strength and simplicity.

# Performance Data





TITANIUM TUFF