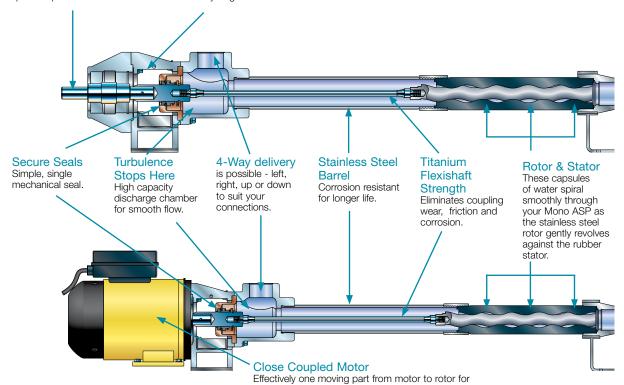

## Positive Drive Shaft

High quality, robust, keyed drive for positive power transmission.

## Bearing Housing

Industrial strength bearings are easy to get at and maintain.

maximum energy efficiency, strength and simplicity.