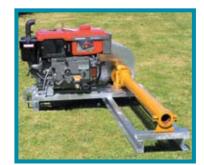

# Complete Packaged Systems:

## Diesel:

Available with either Yanmar or Kubota diesel motors.

## Petrol:

Honda petrol motor.

### Electric:

240V / 480V - 1 phase 415V - 3 Phase

# Package Includes:

- Pump
- Motor
- Clutch
- Belt & Pulleys
- Galvanised Base
- Safety Guard