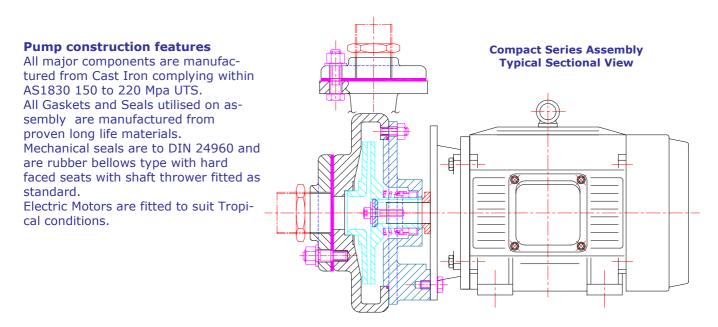

## **Design Features**

- Casing / Impeller / Intermediate Cover / Motor End & Coupling - Cast Iron to AS1830 T150 – 220 grade
- Direct shaft mounted Impeller.
  Fasteners Zn Coated 4.6 8.8
- grade Gaskets/Seals - Nitrile or Insertion Rubber
- Mechanical Seal DIN 24960 Rubber Bellows Type
- Shaft thrower electric motor bearing protection.
- Ball Bearings (Motor) Long life maintenance free.

Note :Each build is application specific and assembly variations in Design, Construction & Materials are available.