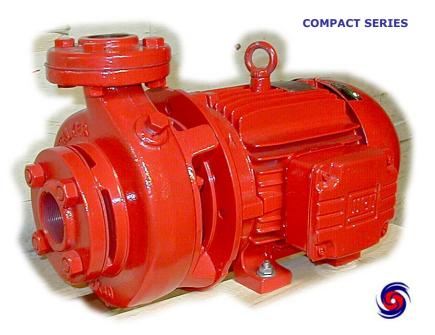

## **Compact Series Close Coupled (cc) Electric Driven Pumps**

## **Basic Design Features**

In general these pump units are designed using heavy material sections for strength and durability. Specially suited for agricultural, domestic and industrial reticulation applications.